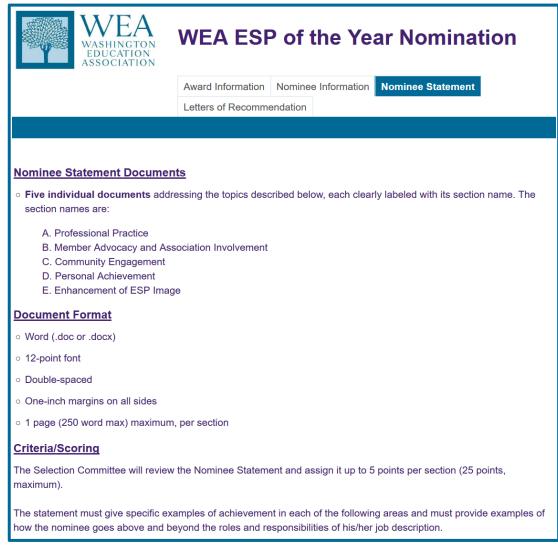

5. Navigate to the Nominee Statement page

#### 6. Upload the Nominee Statement

a. Confirm the Nominee Statement matches the formatting and criteria guidelines. + Checking this box reveals the Upload section.

b. Press the Upload button under A. Upload Nominee Statement - Professional Practice

| A. Upload Nominee Statement - Professional Practice*                       |
|----------------------------------------------------------------------------|
| B. Upload Nominee Statement - Member Advocacy and Association Involvement* |
| Upload                                                                     |
| C. Upload Nominee Statement - Community Engagement*                        |
| Upload                                                                     |
| D. Upload Nominee Statement - Personal Achievement*                        |
| Upload                                                                     |
| E. Upload Nominee Statement - Enhancement of ESP Image*                    |
| Upload                                                                     |