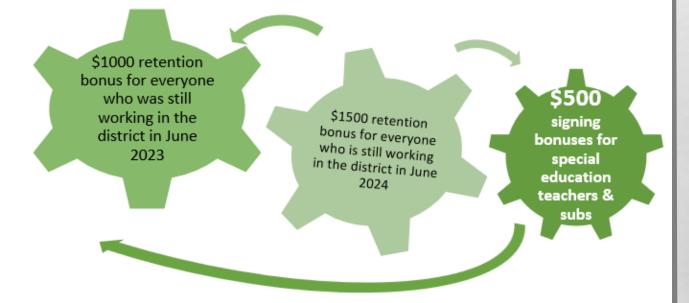

#### We won a 6.3% pay <u>increase</u> for 2022-23, a 3.7% increase THIS YEAR AND bonuses: