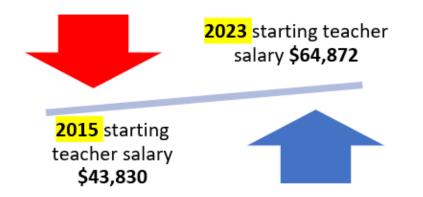

### Why Be Proud of Our Union?

Here are Some Recent Bargaining WINS for REA!

Scan the code for the full Collective Bargaining Agreement on our website: **rentonea.org** 

**Compensation Gains** Just like kids can't learn on an empty stomach, educators can't be their best when they're struggling to make ends meet.

That's a 50% increase in annual salary for beginning teachers. Even more for veteran teachers (top paid teachers earn over \$130,000)! BECAUSE of OUR UNION MEMBERSHIP!

#### We won a 6.3% pay <u>increase</u> for 2022-23, a 3.7% increase THIS YEAR AND bonuses: